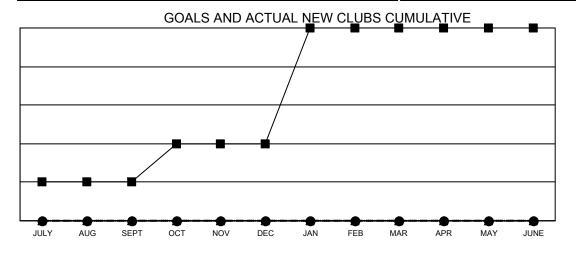

## GAT MONTHLY MEMBERSHIP PROGRESS REPORT

Multiple District 24

Results as of: 1/31/2021 LOCATION: VIRGINIA

- ■- CURRENT YEAR GOALS FOR NEW CLUBS

CURRENT YEAR ACTUAL NEW CLUBS

- ▲ - LAST YEAR ACTUAL NEW CLUBS