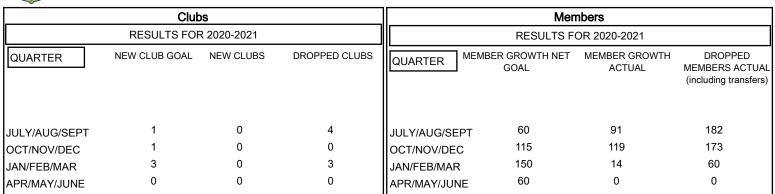

## GAT MONTHLY MEMBERSHIP PROGRESS REPORT

Multiple District 24

Results as of: 1/31/2021 LOCATION: VIRGINIA

- ■- CURRENT YEAR GOALS FOR NEW CLUBS

CURRENT YEAR ACTUAL NEW CLUBS

- ▲ - LAST YEAR ACTUAL NEW CLUBS